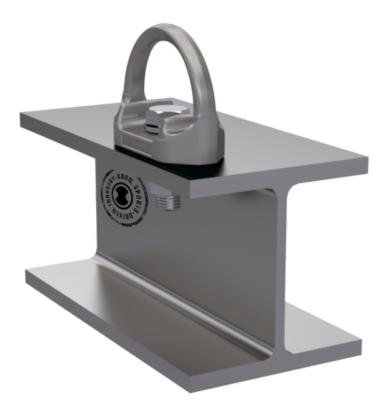

## Data sheet

D-BOLT TYP 50 (AP-063-GPS)

The single anchor point TYPE-50 from the D-BOLT series is made of stainless steel and tested according to EN 795/A:2012 and CEN/TS 16415 for a load application of up to three persons. A fastening set consisting of a bolt and nut is already included in the scope of delivery. The statics of the construction must correspond to the expected loads (min. 14 kN).

- Made of stainless steel
- EN 795/A:2012 and CEN/ TS 16415
- Load capacity up to three persons

Max. service life: 10 Years

DIMENSIONS

0,93 kg

Weight: