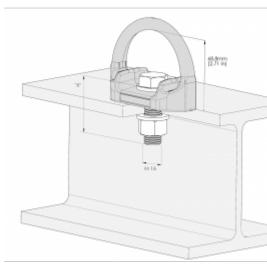

## Data sheet

D-BOLT TYP 50 (AP-063-GPS)

The single anchor point TYPE-50 from the D-BOLT series is made of stainless steel and tested according to EN 795/A:2012 and CEN/TS 16415 for a load application of up to three persons. A fastening set consisting of a bolt and nut is already included in the scope of delivery. The statics of the construction must correspond to the expected loads (min. 14 kN).

- Made of stainless steel
- EN 795/A:2012 and CEN/ TS 16415
- Load capacity up to three persons

Max. service life: 10 Years

DIMENSIONS

0,93 kg

Weight: